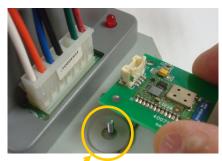

- Find an accessible location on the bottom plate.
- Adhere the radio on the bottom plate.

Install the Bluetooth radio into 2014 and later roasters with built in mounting system.

Place one washer on each screw stud and install the Bluetooth radio.

Washer (2ea)

Install and tighten two fasteners.

#### DO NOT OVER TIGHTEN

Plug the Bluetooth adaptor cable into the Bluetooth radio.

Completed Bluetooth radio install.

Install the back panel and connect power to the roaster.

Refer to the Sonofresco Profile Application help file for information on using the software and control board to create custom roast profiles.