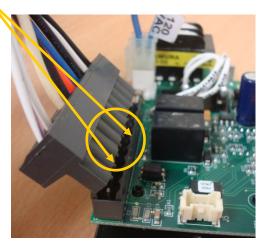

Remove six (6) brass screws from chrome top plate using Phillips screwdriver.

Remove two (2) screws to disconnect the control board.

Make note of the electrical connections, specifically the direction of the main wire harness connector to control board position. Failure to follow procedure will cause damage to the control board.

Rounded Scallops -

Ensure the scallops on connector match to the scallops on the control board (rounded to rounded and squared to squared).

- Plug one end of the Bluetooth harness into the header on the control board.
- Ensure that the connector snaps into place.