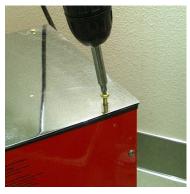

#### Warning! Before starting work.

- Turn off gas supply to the appliance
- Disconnect power to the appliance.
- Fully read and understand these instructions.

Remove the chrome top plate and the control board.

Remove six (6) brass screws from chrome top plate using Phillips screwdriver.

Remove two (2) screws to disconnect the control board.

Make note of the electrical connections, specifically the direction of the main wire harness connector to control board position. Failure to follow procedure will cause damage to the control board.