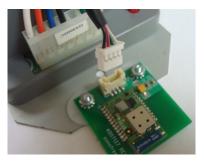

Remove six (6) brass screws from chrome top plate using Phillips screwdriver.

Remove two (2) screws to disconnect the control board.

Make note of the electrical connections, specifically the direction of the main wire harness connector to control board position. Failure to follow procedure will cause damage to the control board.

Rounded Scallops -

Ensure the scallops on connector match to the scallops on the control board (rounded to rounded and squared to squared).

- Plug one end of the Bluetooth harness into the header on the control board.
- Ensure that the connector snaps into place.