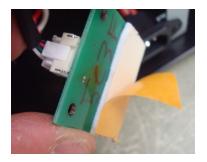

# Sonofresco Coffee Roaster Bluetooth Installation Instructions

Install the Bluetooth radio into a pre 2014 roaster without built in mounting system.

- Disconnect power to the roaster.
- Remove the back panel.
- Plug one end of the Bluetooth harness into the header on the Bluetooth Board.
- Remove the double back tape backing to expose adhesive.

- Find an accessible location on the bottom plate.
- Adhere the radio on the bottom plate.

Install the Bluetooth radio into 2014 and later roasters with built in mounting system.

Place one washer on each screw stud and install the Bluetooth radio.