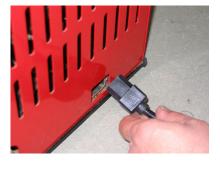

Remove six (6) brass screws from chrome top plate using Phillips screwdriver.

Remove two (2) screws to disconnect the control board.

Make note of the electrical connections, specifically the direction of the main wire harness connector to control board position. Failure to follow procedure will cause damage to the control board.

Rounded Scallops -

Ensure the scallops on connector match to the scallops on the control board (rounded to rounded and squared to squared).

- Plug one end of the Bluetooth harness into the header on the control board.
- Ensure that the connector snaps into place.