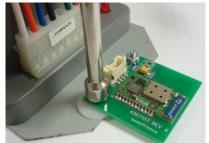

Rounded Scallops -

Ensure the scallops on connector match to the scallops on the control board (rounded to rounded and squared to squared).

- Plug one end of the Bluetooth harness into the header on the control board.
- Ensure that the connector snaps into place.

(Control Board Viewed From the Top)

Installation is in the reverse order of removal.