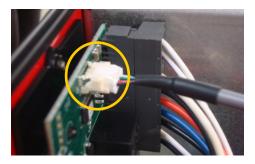

Rounded Scallops -

Ensure the scallops on connector match to the scallops on the control board (rounded to rounded and squared to squared).

- Plug one end of the Bluetooth harness into the header on the control board.
- Ensure that the connector snaps into place.

(Control Board Viewed From the Top)

Installation is in the reverse order of removal.