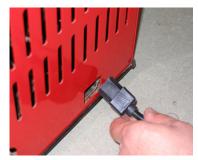

# Sonofresco Coffee Roaster Bluetooth Installation Instructions

Install the Bluetooth radio into a pre 2014 roaster without built in mounting system.

- Disconnect power to the roaster.
- Remove the back panel.
- Plug one end of the Bluetooth harness into the header on the Bluetooth Board.
- Remove the double back tape backing to expose adhesive.