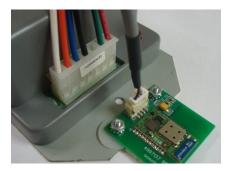

# Sonofresco Coffee Roaster Bluetooth Installation Instructions

Install the Bluetooth radio into a pre 2014 roaster without built in mounting system.

- Disconnect power to the roaster.
- Remove the back panel.
- Plug one end of the Bluetooth harness into the header on the Bluetooth Board.
- Remove the double back tape backing to expose adhesive.

- Find an accessible location on the bottom plate.
- Adhere the radio on the bottom plate.

Install the Bluetooth radio into 2014 and later roasters with built in mounting system.

Place one washer on each screw stud and install the Bluetooth radio.